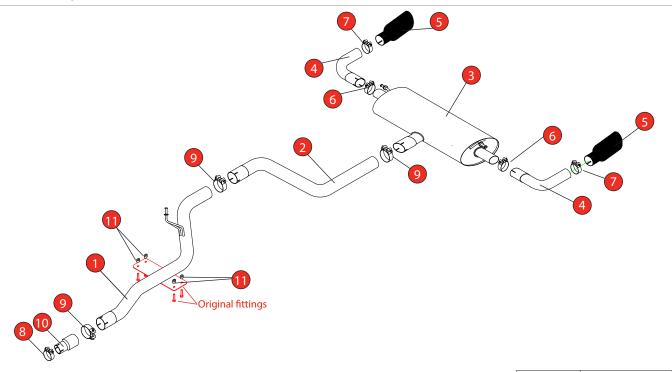

Estimated Fitting Time: 60 Minutes

| NO.     | PART NO.   | DESCRIPTION                     | QTY |  |
|---------|------------|---------------------------------|-----|--|
| 1       | 1307FD     | Centre Pipe                     | 1   |  |
| 2       | 1308FD     | Link Pipe                       | 1   |  |
| 3       | 1309FD     | Rear Section                    | 1   |  |
| 4       | 1310FD     | LH & RH Trim Pipe               | 2   |  |
| 5       | Z023.10162 | Ø114mm Carbon Fibre Ascari Trim | 2   |  |
| Fit Kit |            |                                 |     |  |
| 6       | Z016.10070 | 65mm H/D Clamp                  | 2   |  |
| 7       | Z016.10064 | 63 - 68mm H/D Clamp             | 2   |  |
| 8       | Z016.10001 | 59 - 63mm Clamp                 | 1   |  |
| 9       | Z016.10062 | 79mm H/D Clamp                  | 3   |  |
| 10      | AD46       | Adapter                         | 1   |  |
| 11      | Z026.20161 | 10mm Spacer                     | 4   |  |