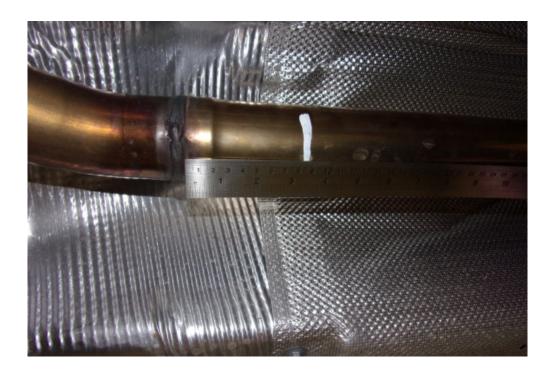

Cut the OE system 85mm in front of the weld (towards the front of the vehicle) and remove sharp edges